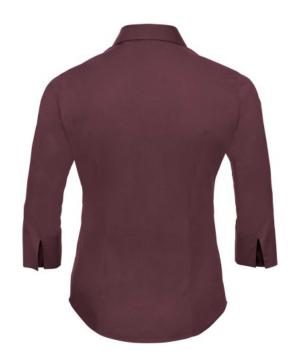

### **RUSSELL WOMEN'S LONG-SLEEVED SHIRT FITTED**

## **Specification**

RUSSELL Women's Long Sleeve Shirt FITTED. Stylish and contemporary design makes it fashionable. Classic button-down collar, two buttons on cuff.97% cotton / 3% Elasten quill, 140 g / m2.Wash at 40 degrees.EASY CARE - fast sushi, easy to iron Port M