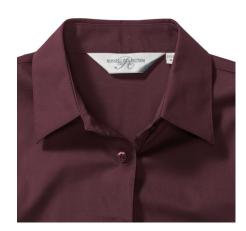

### **RUSSELL WOMEN'S LONG-SLEEVED SHIRT FITTED**

## **Specification**

RUSSELL Women's Long Sleeve Shirt FITTED. Stylish and contemporary design makes it fashionable. Classic button-down collar, two buttons on cuff.97% cotton / 3% Elasten quill, 140 g / m2.Wash at 40 degrees.EASY CARE - fast sushi, easy to iron Port M