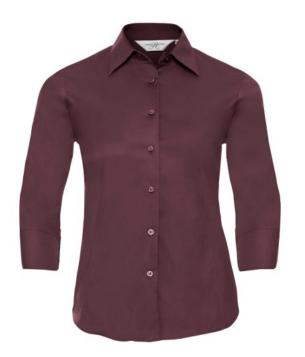

### **RUSSELL WOMEN'S LONG-SLEEVED SHIRT FITTED**

## **Specification**

RUSSELL Women's Long Sleeve Shirt FITTED. Stylish and contemporary design makes it fashionable. Classic button-down collar, two buttons on cuff.97% cotton / 3% Elasten quill, 140 g / m2.Wash at 40 degrees.EASY CARE - fast sushi, easy to iron Port M